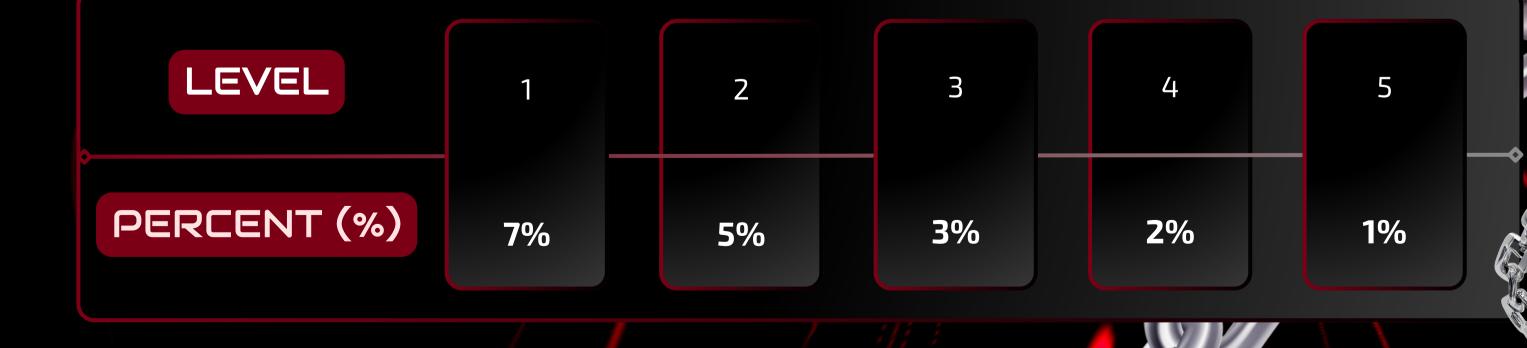

Overview

| Plan Type     | Deposit Range (USDT) | Daily ROI | Duration |
|---------------|----------------------|-----------|----------|
| Booster Plan  | 100 - 499            | 0.15%     | 400 Days |
| Silver Plan 1 | 500 - 999            | 0.1833%   | 365 Days |
| Silver Plan 2 | 1000 - 2499          | 0.25%     | 365 Days |
| Silver Plan 3 | 2500 - Unlimited     | 0.06%     | 365 Days |



### PROJECT CONCEPT

**DEPOSIT:** \$100 TO \$499

DAILY RETURN: 0.15% FOR 400 DAYS

#### Referral Rewards

LEVEL 1 2 3

PERCENT (%) 5% 2% 1%

#### Withdrawal Conditions

FIRST WITHDRAWAL

After 30 days

SUBSEQUENT

Every 10 days

MINIMUM AESH BALANCE

25,000

PRINCIPAL WITHDRAWAL

After 400 days

# SILVER PLAN 1

**DEPOSIT:** \$500 TO \$999

DAILY RETURN: 0.1833% FOR 365 DAYS

#### Referral Rewards





#### Withdrawal Conditions

| FIRST WITHDRAWAL     | After 30 days         |
|----------------------|-----------------------|
| SUBSEQUENT           | Every 10 days         |
| MINIMUM AESH BALANCE | 50,000                |
| PRINCIPAL WITHDRAWAL | After 180 days        |
| LOYALTY BONUS        | 5% extra after 1 year |







#### Withdrawal Conditions

| FIRST WITHDRAWAL     | After 30 days                          |
|----------------------|----------------------------------------|
| SUBSEQUENT           | Every 10 days                          |
| MINIMUM AESH BALANCE | 80,000 or equivalent                   |
| PRINCIPAL WITHDRAWAL | After 365 days                         |
| EARLY EXIT PENALTY   | 25%                                    |
| COMPOUNDED REWARD    | ROI-to-ROI reward