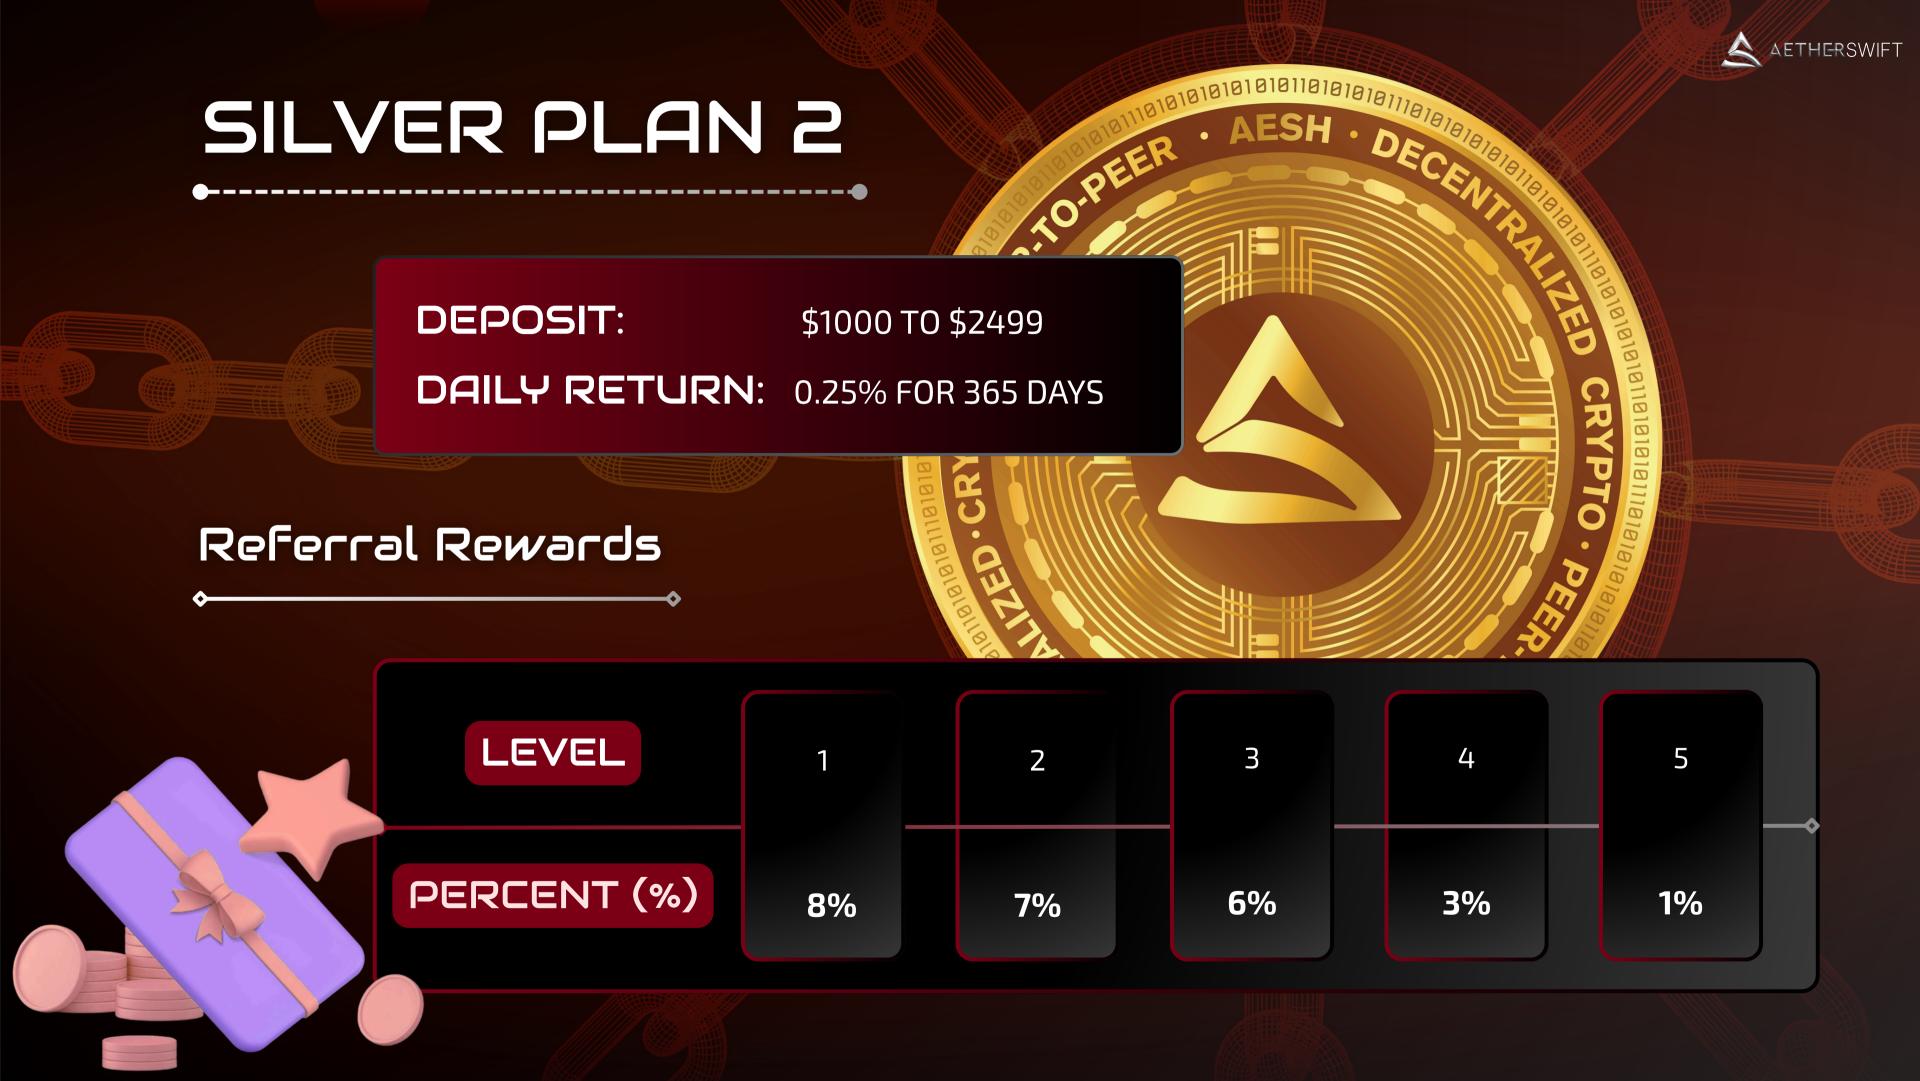

# Plan Overview

| Plan Type     | Deposit Range (USDT) | Daily ROI | Duration |
|---------------|----------------------|-----------|----------|
| Booster Plan  | 100 - 499            | 0.15%     | 400 Days |
| Silver Plan 1 | 500 - 999            | 0.1833%   | 365 Days |
| Silver Plan 2 | 1000 - 2499          | 0.25%     | 365 Days |
| Silver Plan 3 | 2500 - Unlimited     | 0.06%     | 365 Days |