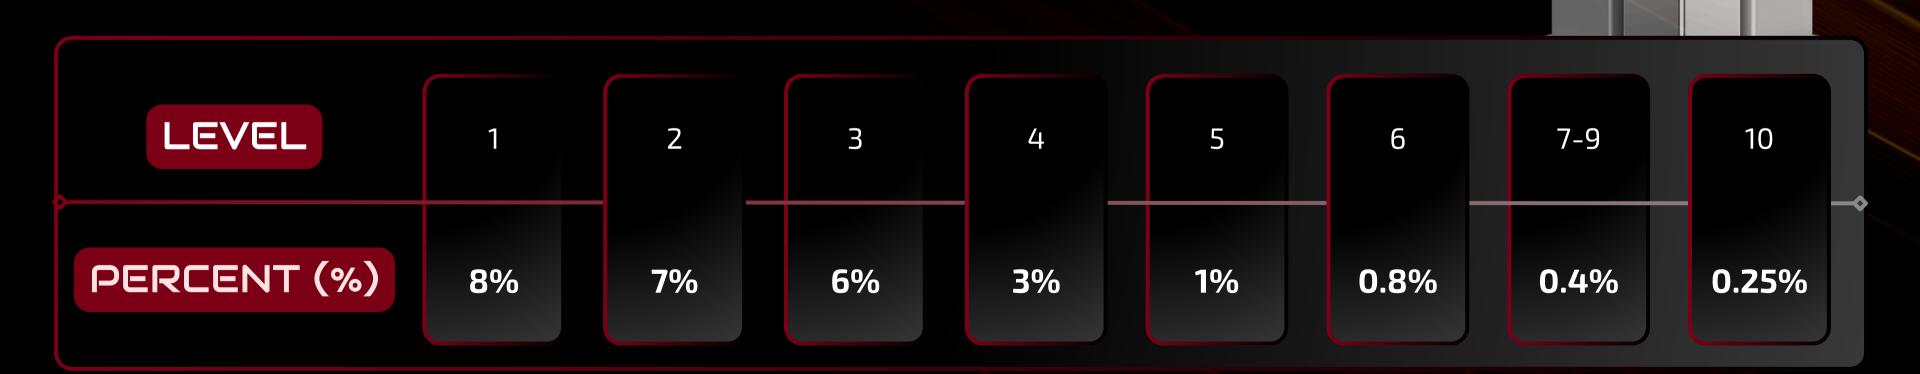

#### Referral Rewards

| FIRST WITHDRAWAL     | After 30 days         |  |
|----------------------|-----------------------|--|
| SUBSEQUENT           | Every 10 days         |  |
| MINIMUM AESH BALANCE | 100,000 or equivalent |  |
| PRINCIPAL WITHDRAWAL | After 365 days        |  |
| EARLY EXIT PENALTY   | 25%                   |  |